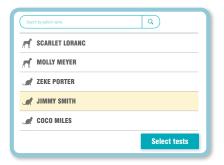

 Select your patient and click Next. VetConnect PLUS pre-populates a form with the patient info maximising accuracy.

| Search Q                                               | Veterinarian                      |
|--------------------------------------------------------|-----------------------------------|
| IDEXX SDMA Test (3638)                                 | Adams, Mark<br>Anderson, Donna    |
| Thyroid Comprehensive Screen Add-on<br>—Canine (21491) | Bryan, Carson<br>Marshall, Sandra |
| Amylase and BUN with IDEXX<br>CBC-Select (864)         |                                   |
|                                                        | Order                             |