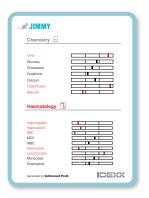

 Choose the tests you want to run, or search by body system or test category. VetConnect PLUS filters tests appropriate to that patient's species.

**5. Print the form** to send with the sample and an extra copy for your files if needed.